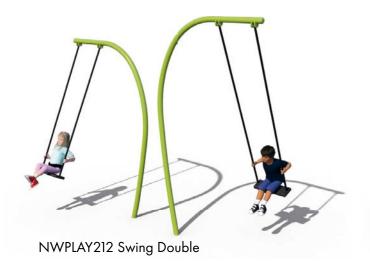

# NWPLAY211 Swing - single NWPLAY212 Swing - double

ALTEZZA: 325 cm
LUNGHEZZA: 170 cm
LARGHEZZA: 18 cm
SOTTOSUOLO: 40 cm
PESO: 51 kg
Altezza libera di caduta: 150 cm
AREA: 23,6 m²

| ALTEZZA:               | 325 cm             |  |
|------------------------|--------------------|--|
| LUNGHEZZA:             | 380 cm             |  |
| LARGHEZZA:             | 18 cm              |  |
| SOTTOSUOLO:            | 40 cm              |  |
| PESO:                  | 100 kg             |  |
| Altezza libera di cadu | uta: 150 cm        |  |
| AREA:                  | $32,8 \text{ m}^2$ |  |
|                        |                    |  |