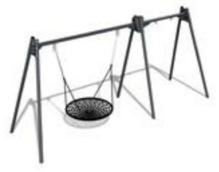

THULIUM \*\*

THORIUM \*\*

220064M SWING FRAME FOR 3 \*\*

220069M SWING FRAME FOR 4 \*\*

SWING FRAME FOR 6 \*\*

220066M THALLIUM \*\* Includes bird's nest seat.

220067M SWING FRAME+ BIRD'S NEST SWING \*\* Includes bird's nest seat.

2+ BIRD'S NEST SWING \*\* Includes bird's nest seat.

- Available with rubber seat or cradle seat. Seats must be ordered separately. Underground foundation without concreting can be carried out by using foundation assembly. Foundation assembly elements must be ordered separately.
- End plates available also in yellow. Underground foundation without concreting can be carried out by using foundation plates. Plates must be ordered separately.