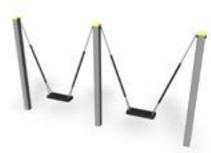

### Colour options for metal swing frames:

RAL7024 RAL9023

Hot-dip galvanised

= chain 210 cm

220005M **TANTALUM** Includes seats.

220001M TERBIUM \*

**TELLURIUM** \*

220063M **KEINUTELINE** \*\*

THULIUM \*\*

THORIUM \*\*

220064M SWING FRAME FOR 3 \*\*

220069M SWING FRAME FOR 4 \*\*

SWING FRAME FOR 6 \*\*

220066M THALLIUM \*\* Includes bird's nest seat.

220067M SWING FRAME+ BIRD'S NEST SWING \*\* Includes bird's nest seat.

2+ BIRD'S NEST SWING \*\* Includes bird's nest seat.

- Available with rubber seat or cradle seat. Seats must be ordered separately. Underground foundation without concreting can be carried out by using foundation assembly. Foundation assembly elements must be ordered separately.
- End plates available also in yellow. Underground foundation without concreting can be carried out by using foundation plates. Plates must be ordered separately.