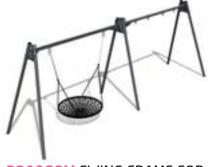

THULIUM \*\*

THORIUM \*\*

220064M SWING FRAME FOR 3 \*\*

220069M SWING FRAME FOR 4 \*\*

SWING FRAME FOR 6 \*\*

220066M THALLIUM \*\* Includes bird's nest seat.

220067M SWING FRAME+ BIRD'S NEST SWING \*\* Includes bird's nest seat.

2+ BIRD'S NEST SWING \*\* Includes bird's nest seat.

- Available with rubber seat or cradle seat. Seats must be ordered separately. Underground foundation without concreting can be carried out by using foundation assembly. Foundation assembly elements must be ordered separately.
- End plates available also in yellow. Underground foundation without concreting can be carried out by using foundation plates. Plates must be ordered separately.