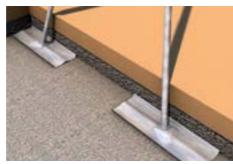

## FOUNDATION PLATES FOR SWINGS

Swing frame foundation plates do not require concreting.

Foundation assembly elements should be used with 220001M, 220002M and 220005M. Foundation plates for all other swings.

Foundation plates