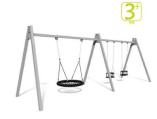

#### **55503** | Space Swing

Dimensioni: 427x370 cm Altezza: 280 cm Altezza libera di caduta: 146 cm Area di sicurezza: 41,32 m²

10031 | Combi Swing

Dimensioni: 650x192 cm Altezza: 240 cm Altezza libera di caduta: 125 cm Area di sicurezza: 48,10 m²