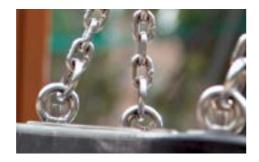

## **SWING CHAINS**

The chains of all our swings are made of  $\emptyset$  6 mm stainless steel, which guarantees the best protection against corrosion even in the harshest conditions.

= chain 210 cm