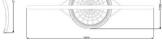

10031 | Bird's Nest

Dimensioni: 105x300 cm Altezza: 215 cm Altezza libera di caduta: 95 cm Area di sicurezza: 18 m²

 $\triangle$ 

[A]

 $\triangle$ 

**30121** | Hexagon

Dimensioni: 474x543 cm Altezza: 230 cm Altezza libera di caduta: 125 cm Area di sicurezza: 108,96 m²