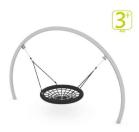

10031 | Bird's Nest

Dimensioni: 105x300 cm Altezza: 215 cm Altezza libera di caduta: 95 cm Area di sicurezza: 18 m²

 $\triangle$ 

[A]

 $\triangle$ 

**30121** | Hexagon

Dimensioni: 474x543 cm Altezza: 230 cm Altezza libera di caduta: 125 cm Area di sicurezza: 108,96 m²