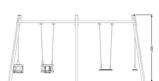

# NWPLAY211 Swing - single NWPLAY212 Swing - double

ALTEZZA: 325 cm
LUNGHEZZA: 170 cm
LARGHEZZA: 18 cm
SOTTOSUOLO: 40 cm
PESO: 51 kg
Altezza libera di caduta: 150 cm
AREA: 23,6 m²

| ALTEZZA:               | 325 cm             |  |
|------------------------|--------------------|--|
| LUNGHEZZA:             | 380 cm             |  |
| LARGHEZZA:             | 18 cm              |  |
| SOTTOSUOLO:            | 40 cm              |  |
| PESO:                  | 100 kg             |  |
| Altezza libera di cadu | uta: 150 cm        |  |
| AREA:                  | $32,8 \text{ m}^2$ |  |
|                        |                    |  |