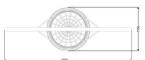

10031 | Bird's Nest

Dimensioni: 105x300 cm Altezza: 215 cm Altezza libera di caduta: 95 cm Area di sicurezza: 18 m²

 $\triangle$ 

[A]

 $\triangle$ 

**30121** | Hexagon

Dimensioni: 474x543 cm Altezza: 230 cm Altezza libera di caduta: 125 cm Area di sicurezza: 108,96 m²