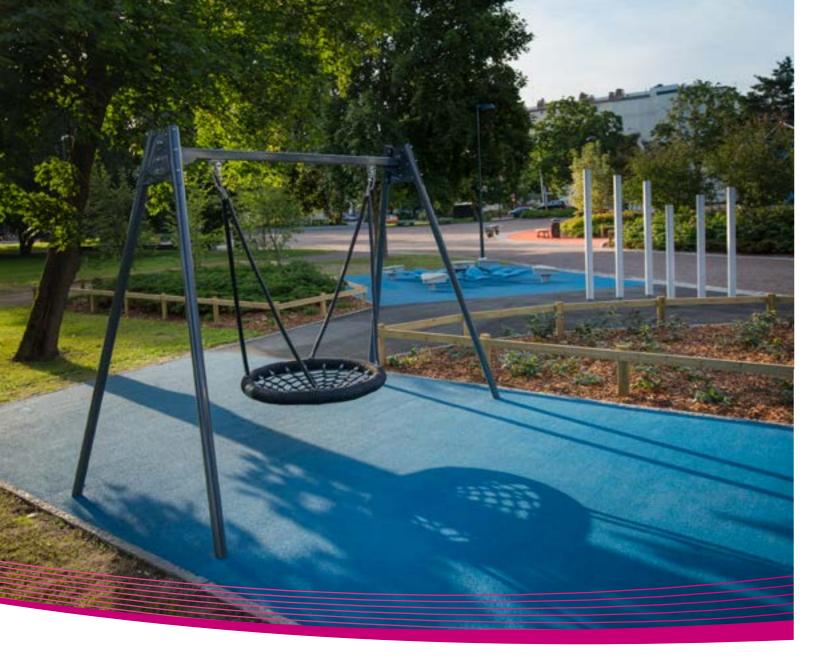

# Metal swings

Swinging never ceases to appeal to children of all ages. Children, in particular, gladly spend a lot of time on a swing. Research also suggests that swinging and rocking motions have several benefits. Swinging stimulates the vestibular system located in the inner ear, which in turn develops motor coordination and balance. The swinging

motion also soothes the mind. According to a recent study, rocking even induces deeper sleep. In children's occupational therapy, swinging is used as a means of activation. By changing the colors and types of foundations you will certainly receive the most convenient solution for your destination.

## **SWING CHAINS**

The chains of all our swings are made of  $\emptyset$  6 mm stainless steel, which guarantees the best protection against corrosion even in the harshest conditions.

= chain 210 cm