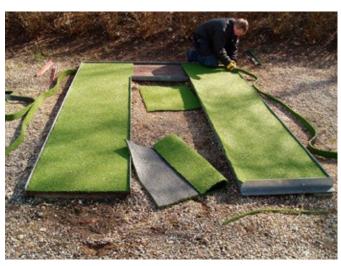

## Renovation

Let us renovate your mini golf facility.

Make sure that you have your facility ready
before next season starts.

Refresh your existing facility with new and fresh artificial turf! We will come and put new and fresh artificial grass on your existing felt.

In this way, you who are thinking of renovating but may not feel that you currently want to pay for a brand new facility, can get a refresh of your old one.

With a little color, replacement of any broken boards and new artificial grass, your facility will be fresh again.