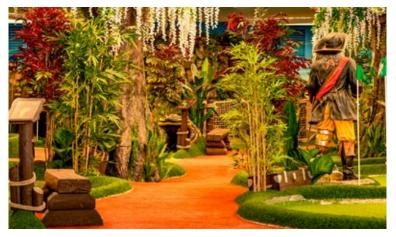

### Peter Pans Indoor (Germany)

Adventure Golf with a custom fantasy and pirate theme

Our returning customer Bungis has since before an Adventure Golf course outdoors, but since the beginning of 2022 also now has a stunning 18 holes indoors with a fantasy theme containing pirates, adventure and a Peter Pan theme. Bringing you closer to Neverland!

The facility includes challenging obstacles through out the courses, water features and an eye catching interior and wall paintings.

| Holes                | 18                      |
|----------------------|-------------------------|
| Theme                | Fantasy/Peter Pan       |
| Year of construction | 2022                    |
| Water                | Yes                     |
| OtherWall pair       | ntings, custom interior |