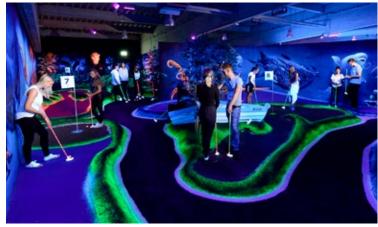

# Blacklight Golf

Blacklight Golf is one of the fastest growing activities in Europe. With its vibrant neon colors, it is an experience that WOWs your customers.

Blacklight mini golf is one of the fastest growing trends in recreational activities in inner cities and a popular added attraction at existing sports and leisure centers.

Our glow-in-the-dark indoor courses are playable 24/7, all year round, maximizing your earning potential and profitability!

Like regular Adventure Golf, Blacklight Golf can be built with or without themes and adapted to the existing surface.

The facilities can be built anywhere: above or below ground, in shopping areas or malls, in vacant premises in city centers, in divested commercial buildings or in empty basements.

Custom-designed themes or story-lines as standard. Courses comprise spectacular, multi-coloured graffiti murals, crazy obstacles, clubs and balls-- all glowing in the darkness under UV lighting!