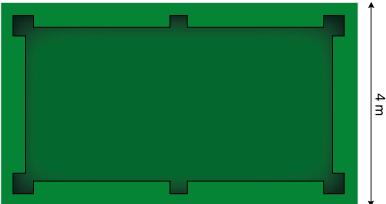

### **Football Billiards**

Combine football and billiards and you get a very unique sport: Football Billiards. Perfect for friends, family or events.

Football Billiards is played on an oversized billiard table  $(4 \text{ m} \times 7 \text{ m})$  with customised footballs that closely resemble real billiards(pool) balls. There are seven balls with colored stripes, seven solid color balls, a black No. 8 and a white cue ball. No one needs to be a talented football player to play this game. It's all about tactics, accuracy and having a lot of fun!

The aim of the game is to hole all fifteen numbered balls in the six pockets on the side rails around the table. The first player to sink all his/her seven balls, followed by the black ball, is the winner.