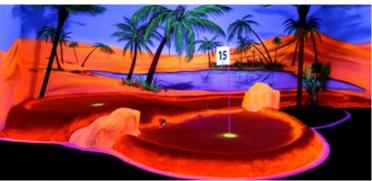

# Blacklight Golf

Blacklight Golf is one of the fastest growing activities in Europe. With its vibrant neon colors, it is an experience that WOWs your customers.

Blacklight mini golf is one of the fastest growing trends in recreational activities in inner cities and a popular added attraction at existing sports and leisure centers.

Our glow-in-the-dark indoor courses are playable 24/7, all year round, maximizing your earning potential and profitability!

Like regular Adventure Golf, Blacklight Golf can be built with or without themes and adapted to the existing surface.

The facilities can be built anywhere: above or below ground, in shopping areas or malls, in vacant premises in city centers, in divested commercial buildings or in empty basements.

Custom-designed themes or story-lines as standard. Courses comprise spectacular, multi-coloured graffiti murals, crazy obstacles, clubs and balls-- all glowing in the darkness under UV lighting!