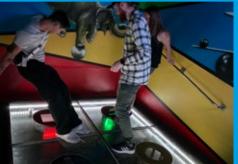

# Blacklight Golf

Blacklight Golf is one of the fastest growing activities in Europe. With its vibrant neon colors, it is an experience that WOWs your customers.

Blacklight mini golf is one of the fastest growing trends in recreational activities in inner cities and a popular added attraction at existing sports and leisure centers.

Our glow-in-the-dark indoor courses are playable 24/7, all year round, maximizing your earning potential and profitability!

Like regular Adventure Golf, Blacklight Golf can be built with or without themes and adapted to the existing surface.

The facilities can be built anywhere: above or below ground, in shopping areas or malls, in vacant premises in city centers, in divested commercial buildings or in empty basements.

Custom-designed themes or story-lines as standard. Courses comprise spectacular, multi-coloured graffiti murals, crazy obstacles, clubs and balls-- all glowing in the darkness under UV lighting!