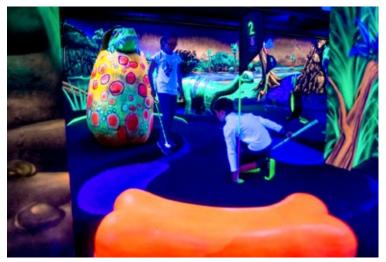

# Blacklight Golf

Blacklight Golf is one of the fastest growing activities in Europe. With its vibrant neon colors, it is an experience that WOWs your customers.

Blacklight mini golf is one of the fastest growing trends in recreational activities in inner cities and a popular added attraction at existing sports and leisure centers.

Our glow-in-the-dark indoor courses are playable 24/7, all year round, maximizing your earning potential and profitability!

Like regular Adventure Golf, Blacklight Golf can be built with or without themes and adapted to the existing surface.

The facilities can be built anywhere: above or below ground, in shopping areas or malls, in vacant premises in city centers, in divested commercial buildings or in empty basements.

Custom-designed themes or story-lines as standard. Courses comprise spectacular, multi-coloured graffiti murals, crazy obstacles, clubs and balls-- all glowing in the darkness under UV lighting!