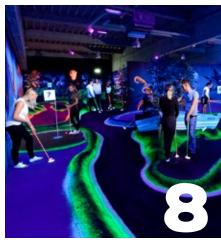

# Blacklight Golf

Blacklight Golf is one of the fastest growing activities in Europe. With its vibrant neon colors, it is an experience that WOWs your customers.

Blacklight mini golf is one of the fastest growing trends in recreational activities in inner cities and a popular added attraction at existing sports and leisure centers.

Our glow-in-the-dark indoor courses are playable 24/7, all year round, maximizing your earning potential and profitability!

Like regular Adventure Golf, Blacklight Golf can be built with or without themes and adapted to the existing surface.

The facilities can be built anywhere: above or below ground, in shopping areas or malls, in vacant premises in city centers, in divested commercial buildings or in empty basements.

Custom-designed themes or story-lines as standard. Courses comprise spectacular, multi-coloured graffiti murals, crazy obstacles, clubs and balls-- all glowing in the darkness under UV lighting!