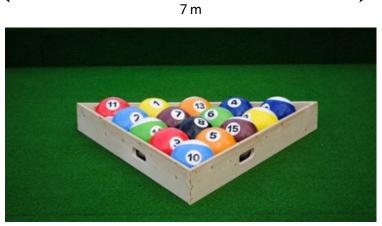

### **Football Billiards**

Combine football and billiards and you get a very unique sport: Football Billiards. Perfect for friends, family or events.

Football Billiards is played on an oversized billiard table  $(4 \text{ m} \times 7 \text{ m})$  with customised footballs that closely resemble real billiards(pool) balls. There are seven balls with colored stripes, seven solid color balls, a black No. 8 and a white cue ball. No one needs to be a talented football player to play this game. It's all about tactics, accuracy and having a lot of fun!

The aim of the game is to hole all fifteen numbered balls in the six pockets on the side rails around the table. The first player to sink all his/her seven balls, followed by the black ball, is the winner.