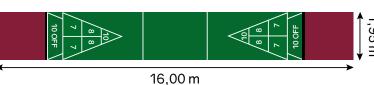

#### **DELUXE COURT**

The Deluxe Court is a smart and durable attraction for any games area in a sports facility, hotel, recreation park, and even on cruise liners and ships. Best of all, once laid it requires virtually no maintenance.

It can be assembled in less than an hour or left in–situ for regular play. This championship-sized court allows you to play to full international standards.