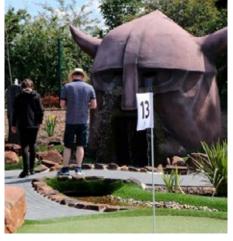

# Viking Quest Adventure Golf at Moreton Hills (UK)

18 holes of viking theme

The magnificent 18-hole Viking Quest Adventure Golf course opened in the spring of 2019 after 4 months of construction.

Every hole has its own Viking-inspired feature or obstacle, for example, hole 1 is played through the gaping jaws of Fenrir the monstrous wolf, hole 12 is played past a huge battle axe near a waterfall gushing out of a gigantic Viking helmet, and hole 16 takes you into a Viking longship.

Where ponds separate two holes, the water crossing is made on a self-propelled ride-on/ride-off Viking raft.

| Holes                                   |
|-----------------------------------------|
| ThemeViking                             |
| Year of construction                    |
| WaterYes                                |
| Other Wooden Bridges, Waterfall, Bistro |