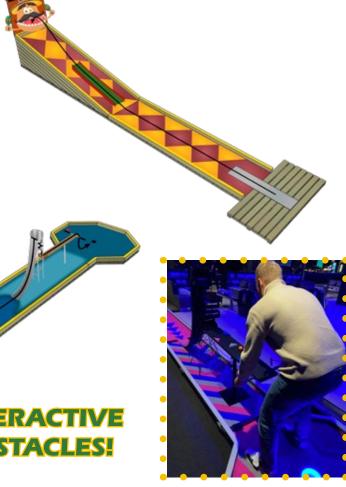

### **DESIGN YOUR OWN THEME!**

- Prefabricated, sectional courses in durable tanalised timber for easy set-up!
- Perfect for Sports Bars, Restaurants, Campings, Family Entertainment Centres and more
- Hard Wearing Artificial Grass surface available in many colours to suit your theme or company image
- Interactive course obstacles for maximum fun and competitive play

**INTERACTIVE OBSTACLES!** 