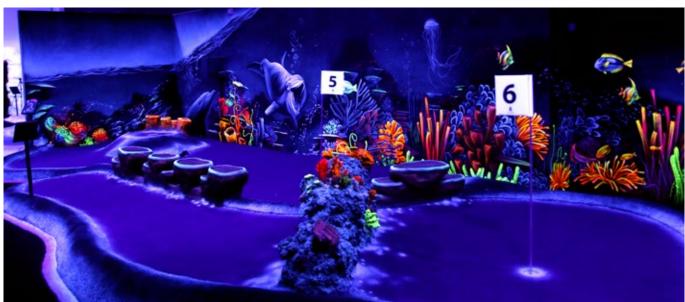

# Blacklight Golf

Blacklight Golf is one of the fastest growing activities in Europe. With its vibrant neon colors, it is an experience that WOWs your customers.

Blacklight mini golf is one of the fastest growing trends in recreational activities in inner cities and a popular added attraction at existing sports and leisure centers.

Our glow-in-the-dark indoor courses are playable 24/7, all year round, maximizing your earning potential and profitability!

Like regular Adventure Golf, Blacklight Golf can be built with or without themes and adapted to the existing surface.

The facilities can be built anywhere: above or below ground, in shopping areas or malls, in vacant premises in city centers, in divested commercial buildings or in empty basements.

Custom-designed themes or story-lines as standard. Courses comprise spectacular, multi-coloured graffiti murals, crazy obstacles, clubs and balls-- all glowing in the darkness under UV lighting!