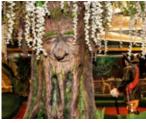

# Viking Quest Adventure Golf at Moreton Hills (UK)

18 holes of viking theme

The magnificent 18-hole Viking Quest Adventure Golf course opened in the spring of 2019 after 4 months of construction.

Every hole has its own Viking-inspired feature or obstacle, for example, hole 1 is played through the gaping jaws of Fenrir the monstrous wolf, hole 12 is played past a huge battle axe near a waterfall gushing out of a gigantic Viking helmet, and hole 16 takes you into a Viking longship.

Where ponds separate two holes, the water crossing is made on a self-propelled ride-on/ride-off Viking raft.

| Holes                                   |
|-----------------------------------------|
| ThemeViking                             |
| Year of construction                    |
| WaterYes                                |
| Other Wooden Bridges, Waterfall, Bistro |