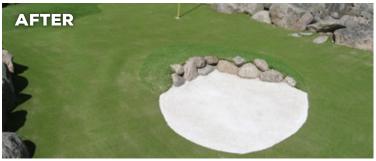

## Renovation

Let us renovate your mini golf facility.

Make sure that you have your facility ready
before next season starts.

Refresh your existing facility with new and fresh artificial turf! We will come and put new and fresh artificial grass on your existing felt.

In this way, you who are thinking of renovating but may not feel that you currently want to pay for a brand new facility, can get a refresh of your old one.

With a little color, replacement of any broken boards and new artificial grass, your facility will be fresh again.