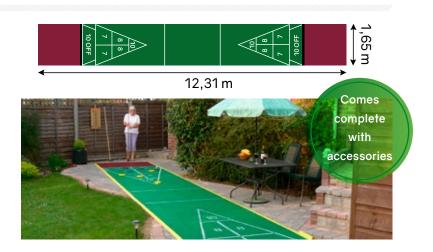

### Shuffleboard

Shuffleboard is an addictive sport for all ages, abilities and budgets. It is available in two formats.

#### **DELUXE COURT**

The Deluxe Court is a smart and durable attraction for any games area in a sports facility, hotel, recreation park, and even on cruise liners and ships. Best of all, once laid it requires virtually no maintenance.

It can be assembled in less than an hour or left in–situ for regular play. This championship-sized court allows you to play to full international standards.

### **EURO COURT**

Slightly smaller than the Deluxe Court, but with the same patented surface that allows the discs to slide effortlessly from end to end. The plastic tiles interlock like a simple jigsaw to provide a hard-wearing, maintenance-free playing surface.