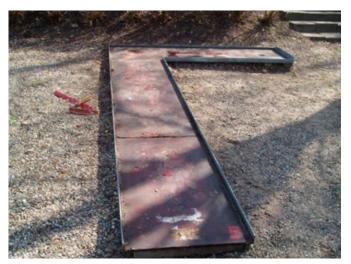

## Renovation

Let us renovate your mini golf facility.

Make sure that you have your facility ready
before next season starts.

Refresh your existing facility with new and fresh artificial turf! We will come and put new and fresh artificial grass on your existing felt.

In this way, you who are thinking of renovating but may not feel that you currently want to pay for a brand new facility, can get a refresh of your old one.

With a little color, replacement of any broken boards and new artificial grass, your facility will be fresh again.