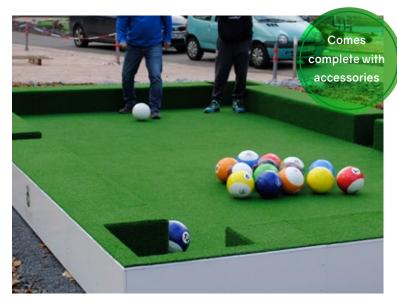

### **Football Billiards**

Combine football and billiards and you get a very unique sport: Football Billiards. Perfect for friends, family or events.

Football Billiards is played on an oversized billiard table  $(4 \text{ m} \times 7 \text{ m})$  with customised footballs that closely resemble real billiards(pool) balls. There are seven balls with colored stripes, seven solid color balls, a black No. 8 and a white cue ball. No one needs to be a talented football player to play this game. It's all about tactics, accuracy and having a lot of fun!

The aim of the game is to hole all fifteen numbered balls in the six pockets on the side rails around the table. The first player to sink all his/her seven balls, followed by the black ball, is the winner.