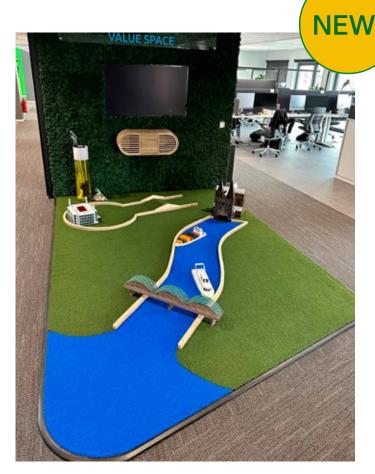

# Adventure Golf Kompakt

Adventure Golf Kompakt is the perfect solution if you have a limited budget and want an unusual golf facility that attracts players of all ages with different levels of experience.

Adventure Golf Kompakt generates new revenue while making your existing business more profitable. It can take as little as five weeks to go from initial idea to finished facility.

Adventure Golf Kompakt takes minigolf to a higher level. The ball is played on artificial grass that gives a similar speed to the ball as on a freshly cut green.

Everybody can play and have fun together! It suits everyone from families, adolescents, corporate events, parties and to golf professionals.

### **ALL-INCLUSIVE**

The philosophy behind Adventure Golf Kompakt is that our price is all-inclusive. It is easy to buy and makes a profitable investment.

Clubs, balls and score cards are also included. After only four weeks of construction, your facility will be ready to welcome players.