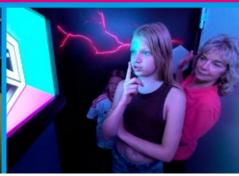

# Blacklight Golf

Blacklight Golf is one of the fastest growing activities in Europe. With its vibrant neon colors, it is an experience that WOWs your customers.

Blacklight mini golf is one of the fastest growing trends in recreational activities in inner cities and a popular added attraction at existing sports and leisure centers.

Our glow-in-the-dark indoor courses are playable 24/7, all year round, maximizing your earning potential and profitability!

Like regular Adventure Golf, Blacklight Golf can be built with or without themes and adapted to the existing surface.

The facilities can be built anywhere: above or below ground, in shopping areas or malls, in vacant premises in city centers, in divested commercial buildings or in empty basements.

Custom-designed themes or story-lines as standard. Courses comprise spectacular, multi-coloured graffiti murals, crazy obstacles, clubs and balls-- all glowing in the darkness under UV lighting!