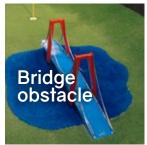

#### **CITY FUN PARK**

This is the perfect facility if you're opening a brand new business. City Fun Park a slightly different design compared to our traditional courses.

To make the courses even more appealing, some of our Crazy Obstacles are included as standard features. These obstacles make the courses more attractive and challenging for players of all ages.