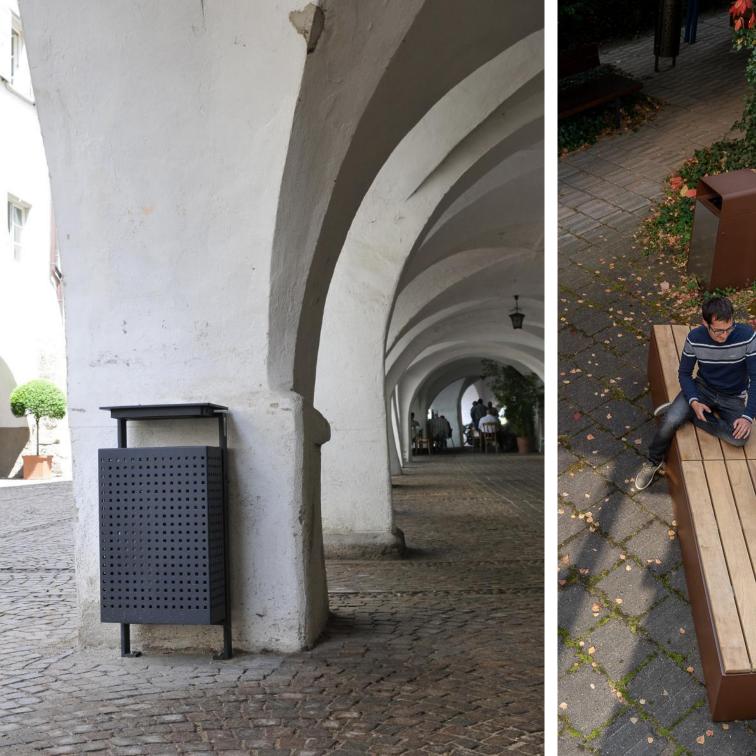

# Planters, barriers, litter bins and more (also customisable)

Planter

TAR

**Barrier Bikerail** 

Lineafumo

The Aller

Lineafiore light

Vipiteno