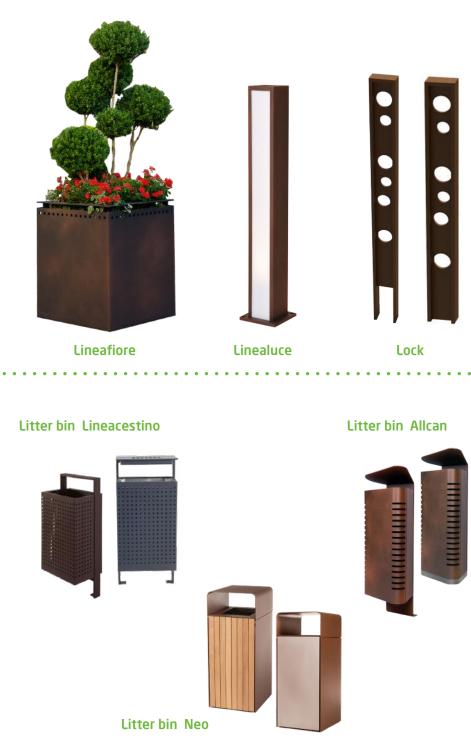

# Planters, barriers, litter bins and more (also customisable)

Planter

TAR

**Barrier Bikerail** 

Lineafumo

The Aller

Lineafiore light

Vipiteno