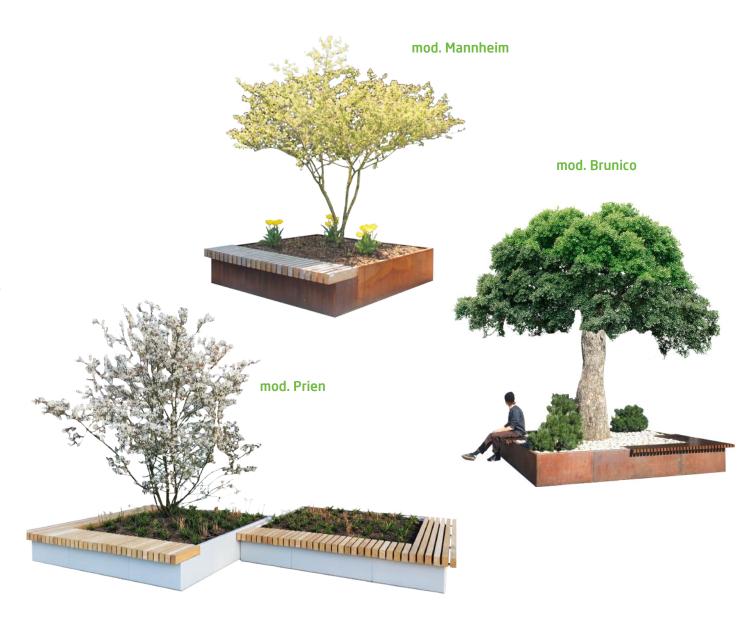

## **Our modular planters & benches**

They offer creative scope for the most diverse combinations. The planters can be equipped with additional seats, arm or back rests, which can be individually designed in size and shape.