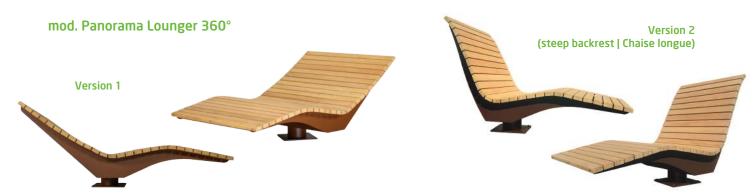

## Barriers Planters



Benches Lounger Modular benches

X



56 years | 1965 - 2021 sustainable street furniture ... because great design should be produced CO2 neutral!









All our **hardwoods** used are **100% FSC certified**. However, other types of wood can also be processed on request.

For all our metal products we use only **quality steel**. **Stainless steel** or corten steel can also be processed on request.





## **Our modular planters & benches**

They offer creative scope for the most diverse combinations. The planters can be equipped with additional seats, arm or back rests, which can be individually designed in size and shape.









#### Modular bench Isola also available with back and armrests









#### **Chair & table Cadira**



Bench LinK & table InG **Chair Linea Two- four-seater Clip** Zeta Pic-Nic Zetaseduta & Zetapanca **Circular bench Firenze Circular bench Bressanone Two- four-seater Cryou** Π 111







# Planters, barriers, litter bins and more (also customisable)





Planter



TAR

**Barrier Bikerail** 

Lineafumo





The Aller

Lineafiore light

Vipiteno













Made in Italy since 1965

Euroform K. Winkler GmbH Daimerstrasse 67 39032 Sand in Taufers (BZ) T +