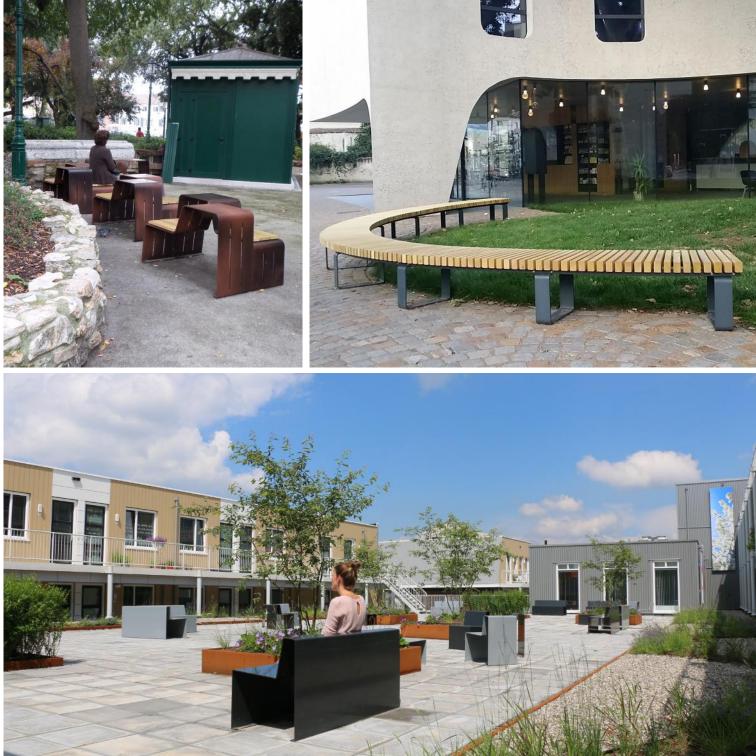

## **Our modular planters & benches**

They offer creative scope for the most diverse combinations. The planters can be equipped with additional seats, arm or back rests, which can be individually designed in size and shape.

#### Modular bench Isola also available with back and armrests